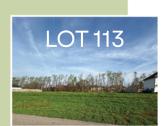

## THE PARKS OF PLAQUEMINES 307 CYPRESS CROSSING DRIVE, BELLE CHASSE

LOT 113 - PHASE 2C

This special homesite backs to a 100' green space buffer and is steps from the community pool. It's already cleared and filled! Minimum home size is 2,500 SF living area. Underground drainage and no swales. One of only a few in the The Parks. Builder and plan approval is required from the Architectural Committee, but there's no time requirement to start construction. Private-owner resale lot. Builder offers welcome. **13,995 SF | 100 x 139 x 100 x 141 | Offered at \$165,000** 