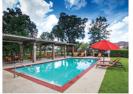

## THE PARKS OF PLAQUEMINES 307 CYPRESS CROSSING DRIVE, BELLE CHASSE

LOT 113 - PHASE 2C

This special homesite backs to a 100' green space buffer and is steps from the community pool. It's already cleared and filled! Minimum home size is 2,500 SF living area. Underground drainage and no swales. One of only a few in the The Parks. Builder and plan approval is required from the Architectural Committee, but there's no time requirement to start construction. Private-owner resale lot. Builder offers welcome. **13,995 SF | 100 x 139 x 100 x 141 | Offered at \$165,000** 