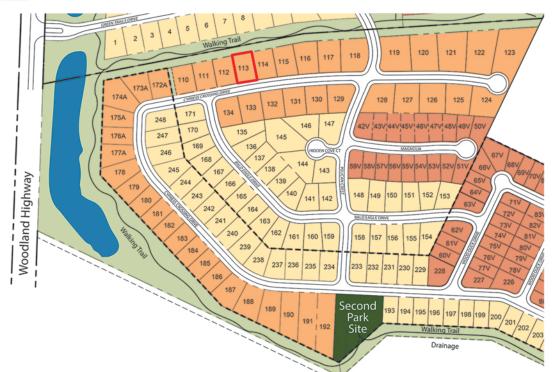

## THE PARKS OF PLAQUEMINES 307 CYPRESS CROSSING DRIVE, BELLE CHASSE

LOT 113 - PHASE 2C

This special homesite backs to a 100' green space buffer and is steps from the community pool. It's already cleared and filled! Minimum home size is 2,500 SF living area. Underground drainage and no swales. One of only a few in the The Parks. Builder and plan approval is required from the Architectural Committee, but there's no time requirement to start construction. Private-owner resale lot. Builder offers welcome. **13,995 SF | 100 x 139 x 100 x 141 | Offered at \$165,000** 